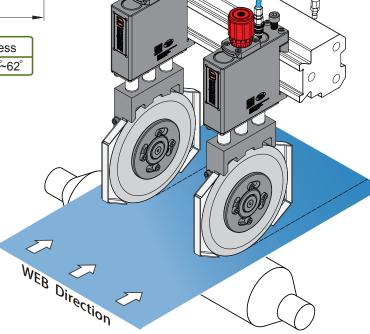

-----------------|
| Various<br>Plastic films | flexible laminated films, soft & rigid PVC films, BOPP, PET, PE, PS, LDPE, PLA, SBS, various adhesive tapeetc.                                                      |
| Cloth & fabrics          | non-woven cloth, synthetic leather,<br>natural cotton, mesh cloth, medical cloth,<br>label clothetc.                                                                |
| Foams                    | PSP foams,PE foamsetc.                                                                                                                                              |
| Rubbers                  | Magnetic rubbers, rubber sheetsetc.                                                                                                                                 |