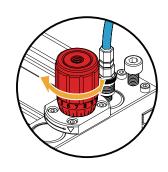

#### Depth adjust

Using depth adjust screw can easily control down stroke overlap distance between top and bottom blade, it is helpful for overlap compensation when blade wear.