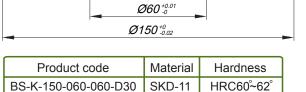

#### **Specification**

- Min. slitting width: 36mm
- Max. slitting speed: 500M/min (1)
- Down stroke range: 0~25mm
- Max. air pressure: 6kg/cm²
- Blade dia.: ø150mm
- Guide-bar: GB01/GB02/GB04