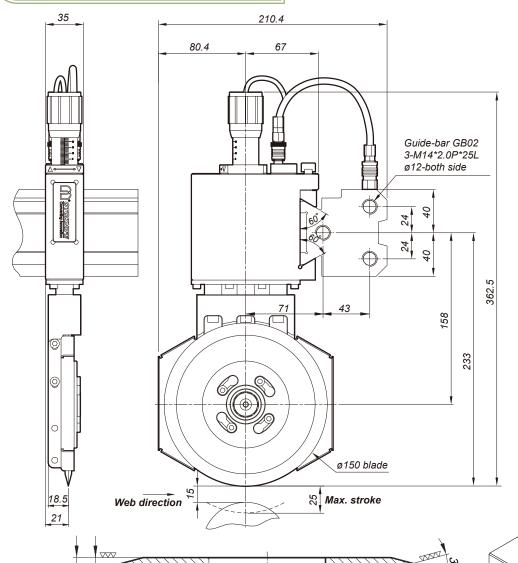

#### **Specification**

- Min. slitting width: 36mm
- Max. slitting speed: 500M/min (1)
- Down stroke range: 0~25mm
- Max. air pressure: 6kg/cm²
- Blade dia.: ø150mm
- Guide-bar: GB01/GB02/GB04

#### MT-A510 Dimension drawing