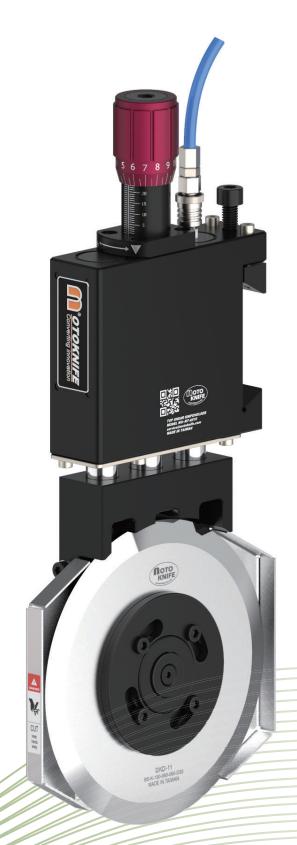

## MT-A510

provides crush slitting solution which maximize your performance and minimize your costs. It offers a flexible solution for thicker material such as rubber, sandpaper, roofing shingles, fiberglass, paper and plastic film, especially like multi-layer compound material as well like tissue, non-woven and adhesive tapes.

The patent design with rigid knife-holder has provided reliable down force to perform slitting work and ensure slitting good quality for different purpose application.

Combined with self-flow control and new depth adjustment, we develop an easy solution to prevent over air flow damaged blade when downward and micro depth knob providing accuracy of up to 0.05mm down stroke control for your operator.

#### » Feature

- Min slitting width 36mm
- Self flow control
- Micro depth adjustment
- High rigidity knifeholder
- Patent structure